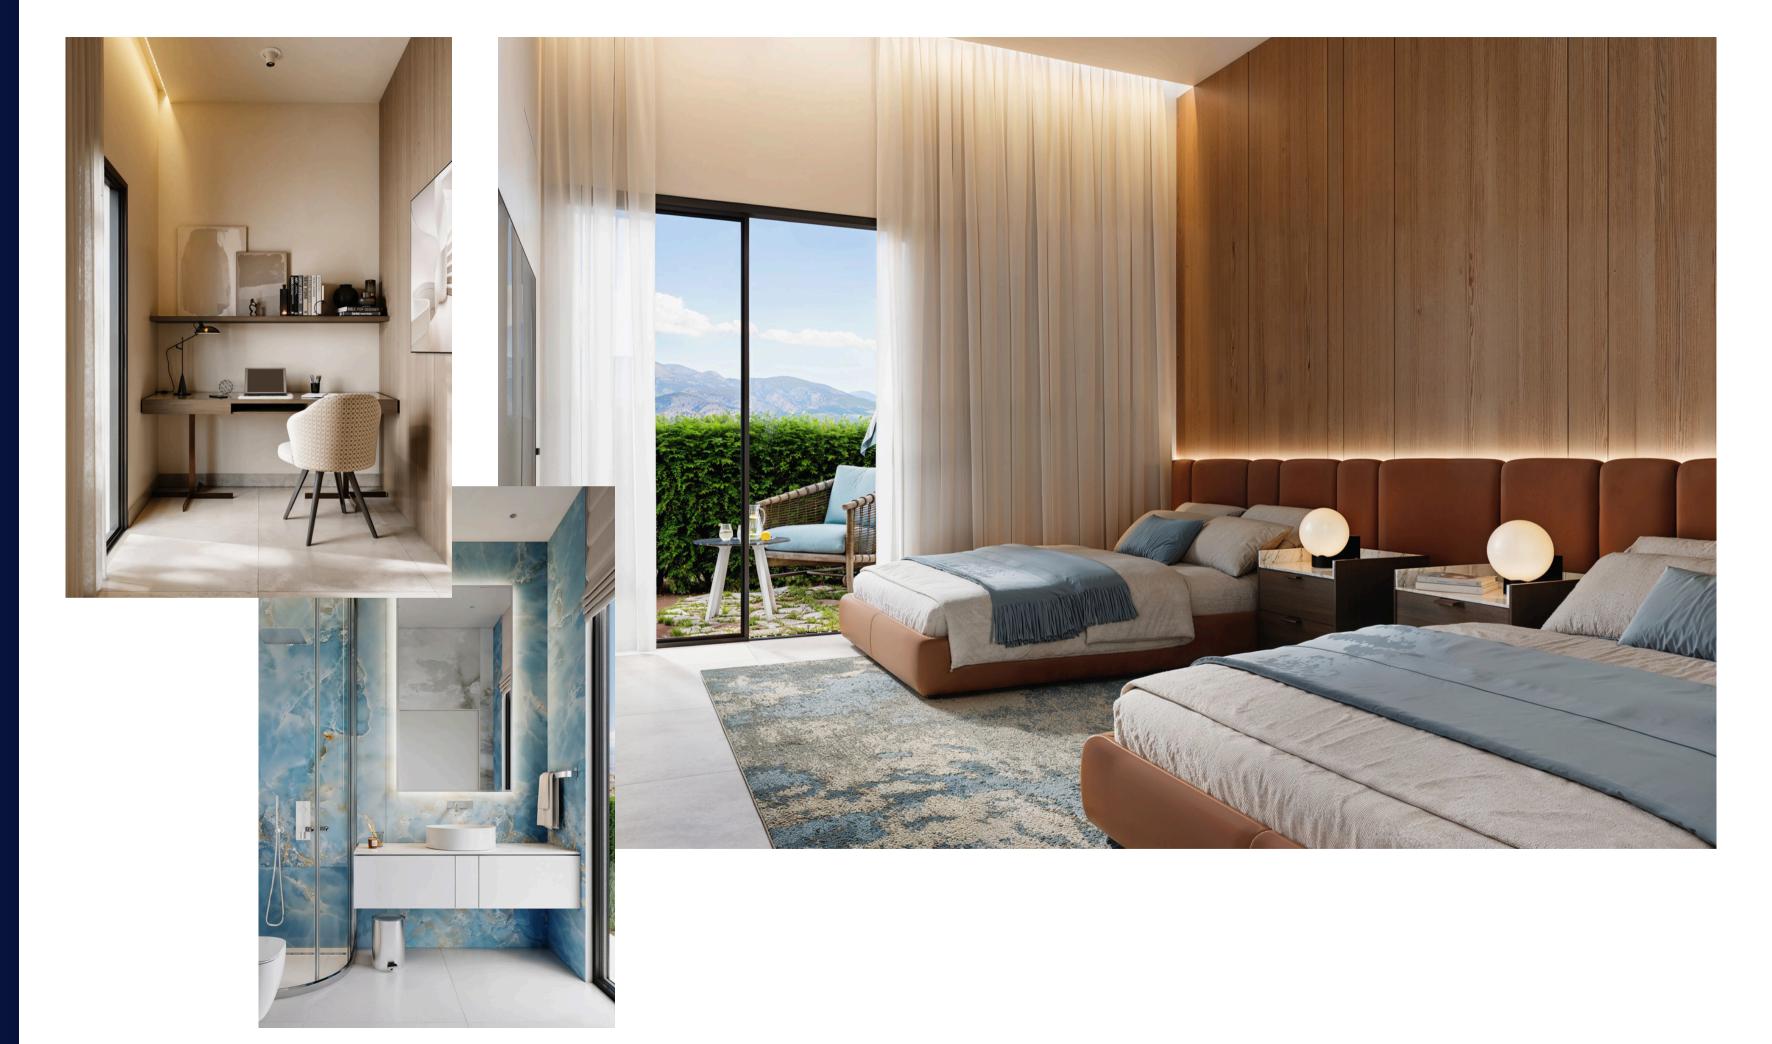

#### Single-level villa

120 sqm

Bedroom -2 Bathroom-3 Office -1 Lounge area-1

Terrace with outdoor kitchen

Infinity pool with panoraic sea views

Car port

Single-level **H2O** Villas are international design and fully furnished. Built-in kitchens complete with all appliances.