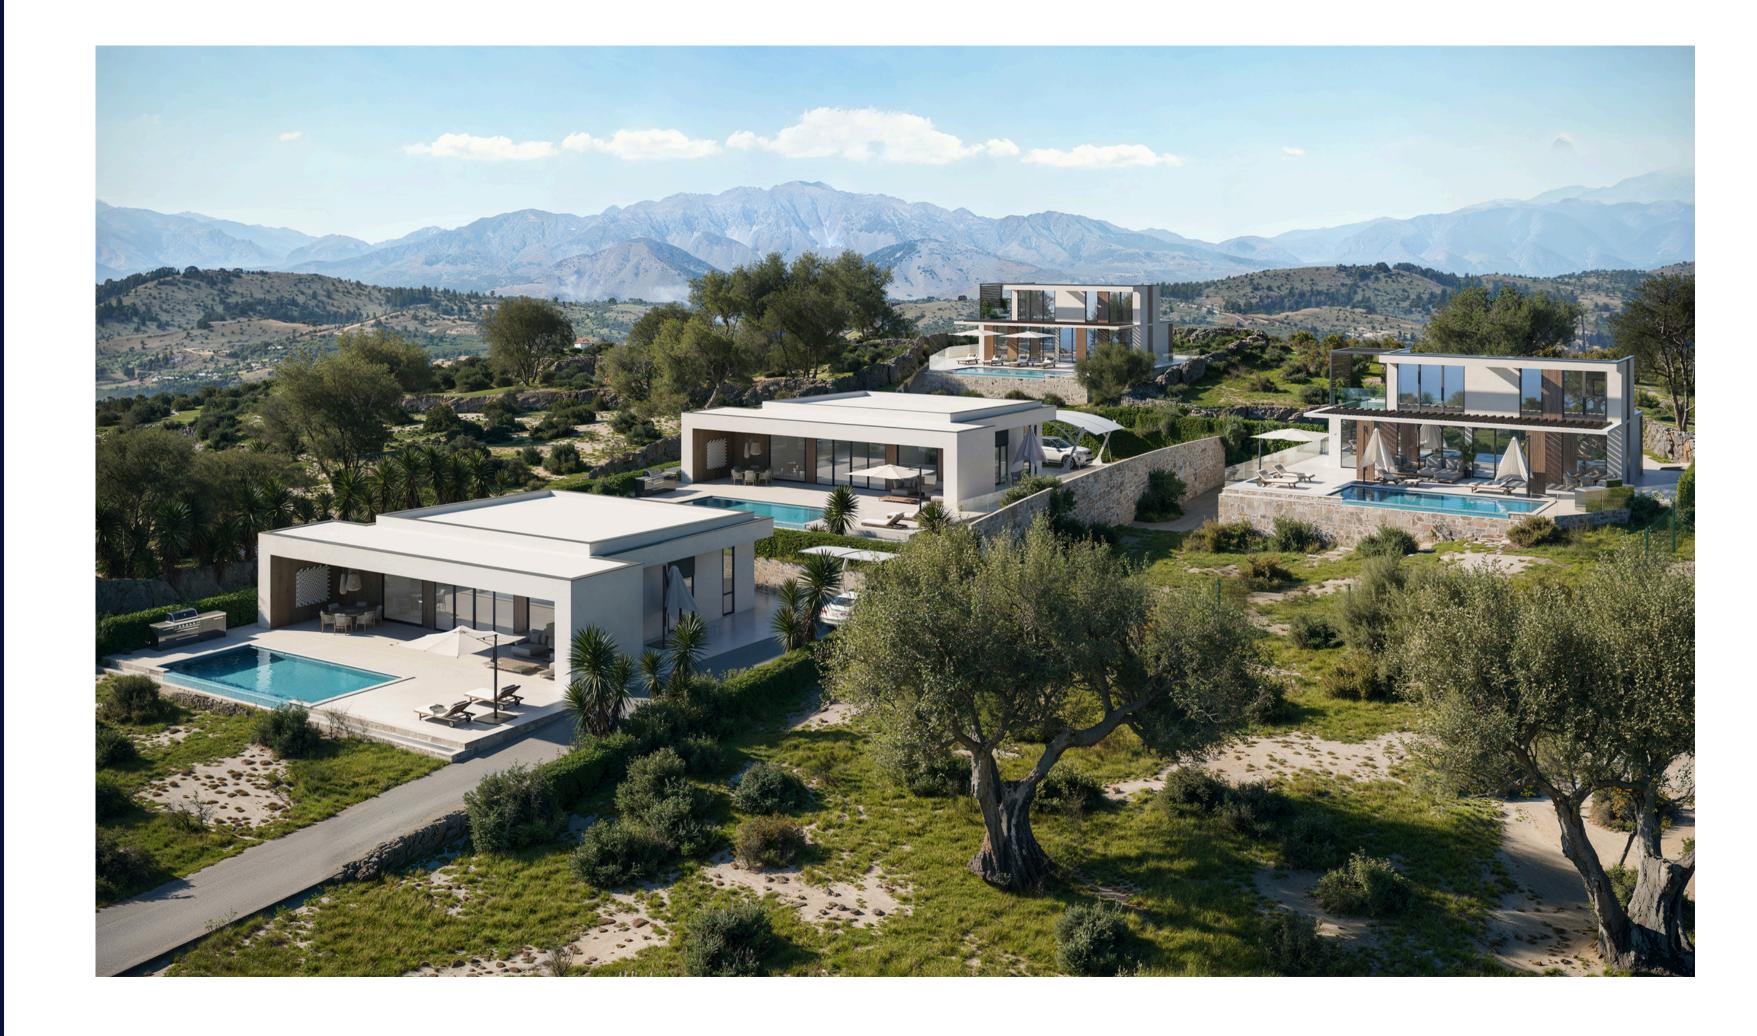

## **About Villas**

H2O Villas is a complex of 4 villas. Each villa embraces a large terrace with infinity pool, ideal for the Mediterranean climate

## **Facts**

Design 2025
Plot Area 5 234,48 sq.m.
4 villas with panoramic sea
view
Car port in each villa

### Villa # 4

Plot size - 886 m2 Property size -127 m2

All villas have a panoramic sea views due to their location on different elevations.

H2O