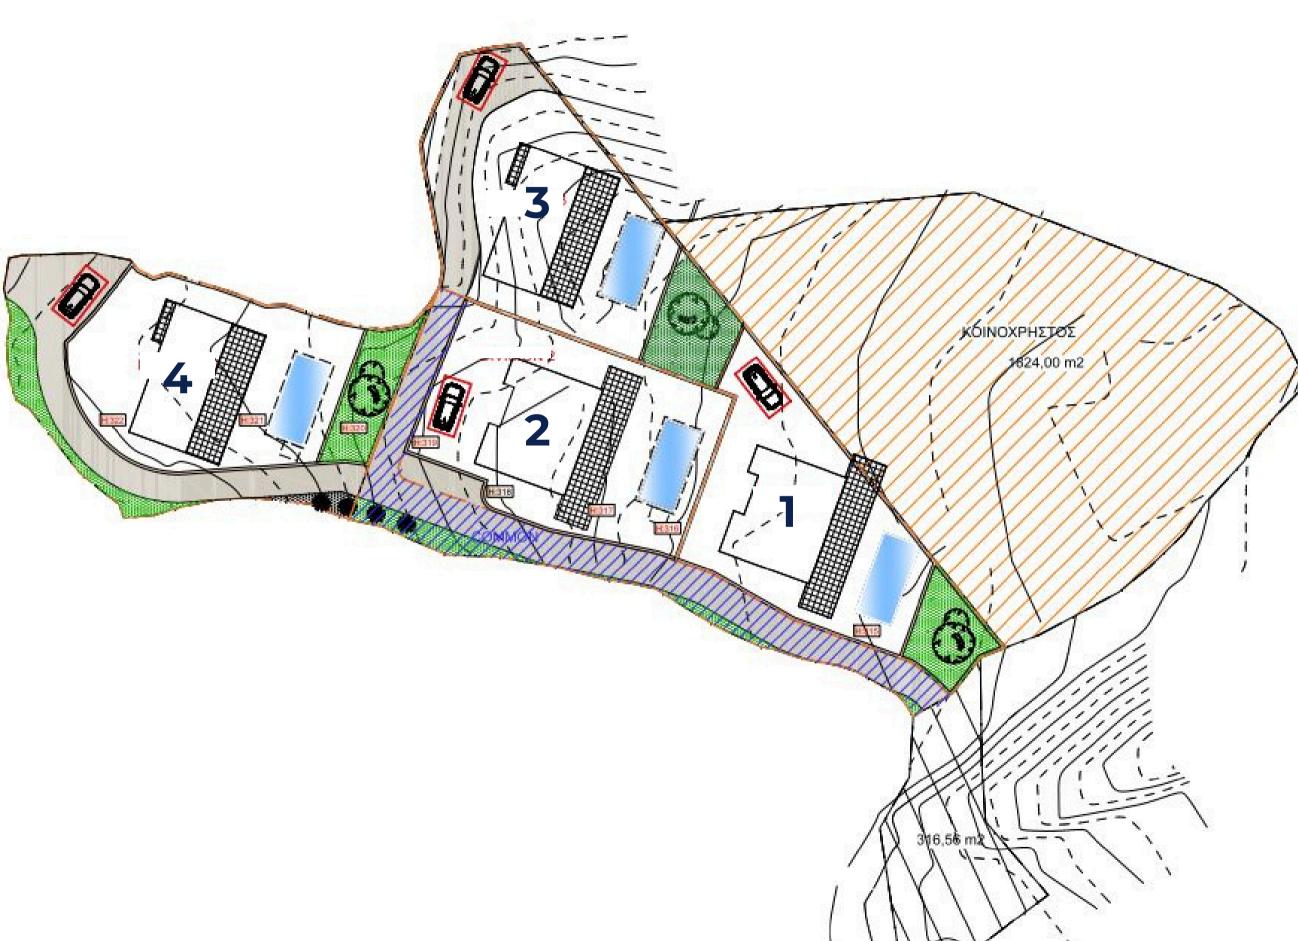

## **About Villas**

H2O Villas is a complex of 4 villas. Each villa embraces a large terrace with infinity pool, ideal for the Mediterranean climate

## **Facts**

Design 2025
Plot Area 5 234,48 sq.m.
4 villas with panoramic sea
view
Car port in each villa

#### <u>Villa # 1</u>

Plot size -624 m2 Property size -120 m2

#### <u>Villa # 2</u>

Plot size - 550 m2 Property size -120 m2

### <u>Villa # 3</u>

Plot size - 678 m2 Property size -127 m2

### Villa # 4

Plot size - 886 m2 Property size -127 m2

All villas have a panoramic sea views due to their location on different elevations.

H2O