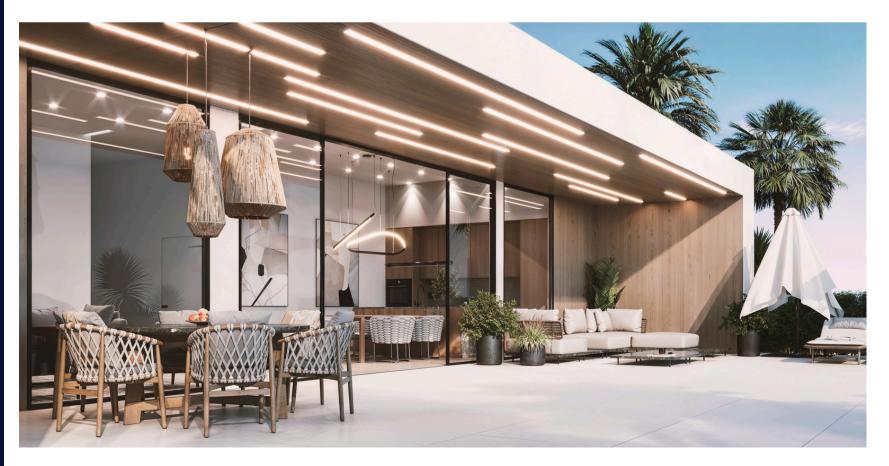

## **About Villas**

H2O Villas is a complex of 4 villas. Each villa embraces a large terrace with infinity pool, ideal for the Mediterranean climate

#### Single-level villa

120 sqm

Bedroom -2 Bathroom-3 Office -1 Lounge area-1

Terrace with outdoor kitchen

Infinity pool with panoraic sea views

Car port

Single-level **H2O** Villas are international design and fully furnished. Built-in kitchens complete with all appliances.

|   | Main Characteristics                                                  |   |
|---|-----------------------------------------------------------------------|---|
| 1 | Outdoor kitchen with BBQ area                                         | √ |
| 2 | The infinity pool                                                     | √ |
| 3 | Panoramic sea views                                                   | √ |
| 4 | Glass fence on terrace                                                | √ |
| 5 | Roof terrace                                                          | √ |
|   | Heating / Cooling                                                     |   |
| 6 | Building energy efficiency rating A ++                                | √ |
| 7 | Autonomous Cooling/ Heating system                                    | √ |
| 8 | Safety windows and sliding doors with triplex glass and mosquito nets | √ |