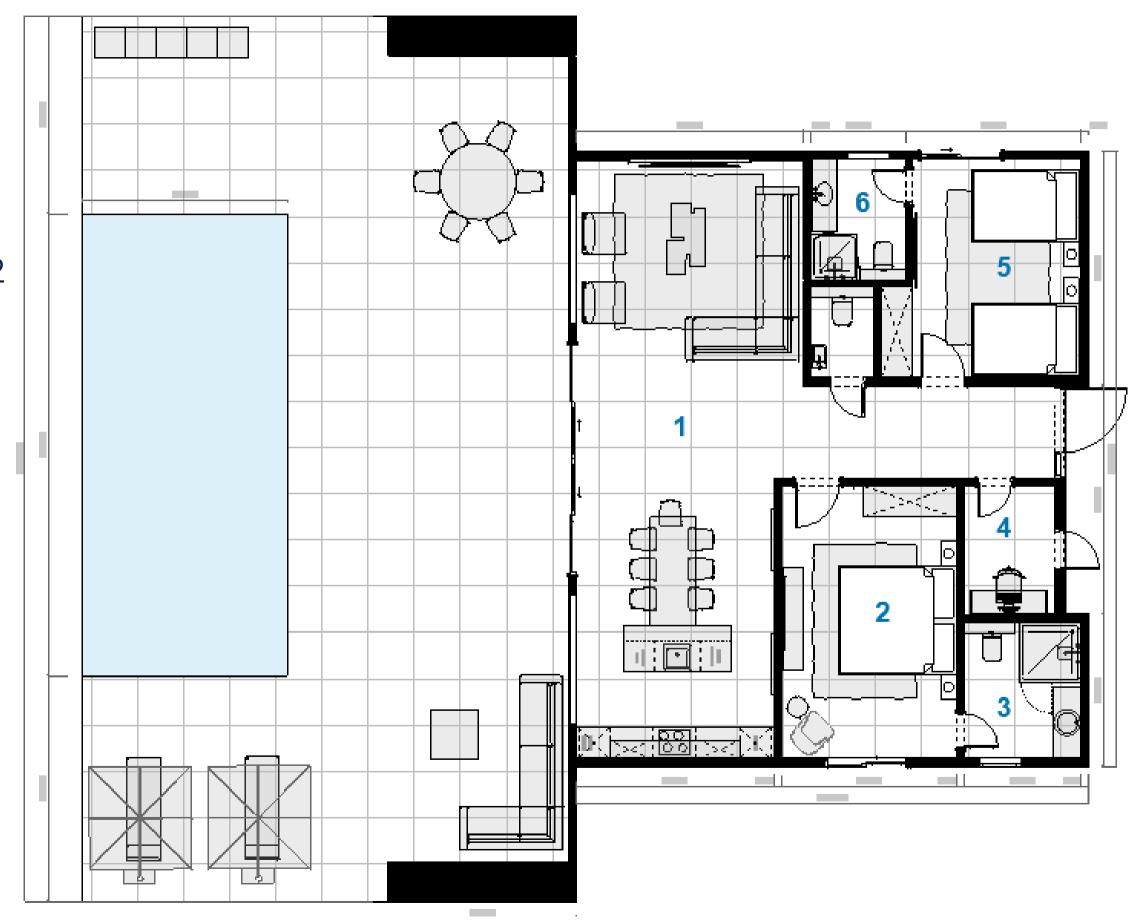

# Layout single-level villa

Areas table plot

- 1. Dining /lounge area 62,69 m2
- 2. Master bedroom -21,50 m2
- 3. Master bathroom 6,84 m2
- 4. Office 5,42 m<sup>2</sup>
- 5. Bedroom 17,09 m2
- 6. Bathroom 4,32 m2
- 7. Guest WC 2,14 m 2
- 8. Terrace 63,15 m2
- 9. Infinity pool 36 m<sup>2</sup>