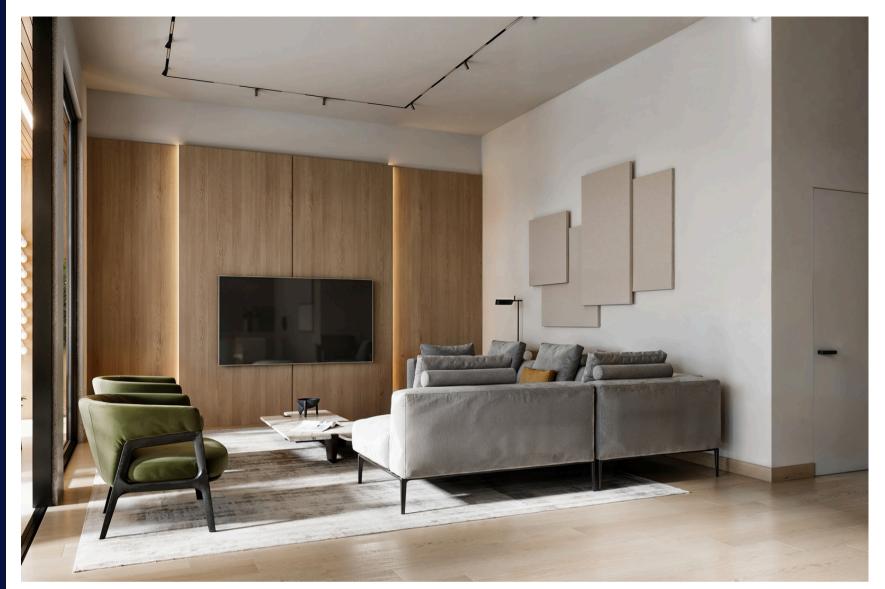

#### Single-level villa

120 sqm

Bedroom -2 Bathroom-3 Office -1 Lounge area-1

Terrace with outdoor kitchen

Infinity pool with panoraic sea views

Car port

Single-level **H2O** Villas are international design and fully furnished. Built-in kitchens complete with all appliances.

|   | Main Characteristics                                                  |   |
|---|-----------------------------------------------------------------------|---|
| 1 | Outdoor kitchen with BBQ area                                         | √ |
| 2 | The infinity pool                                                     | √ |
| 3 | Panoramic sea views                                                   | √ |
| 4 | Glass fence on terrace                                                | √ |
| 5 | Roof terrace                                                          | √ |
|   | Heating / Cooling                                                     |   |
| 6 | Building energy efficiency rating A ++                                | √ |
| 7 | Autonomous Cooling/ Heating system                                    | √ |
| 8 | Safety windows and sliding doors with triplex glass and mosquito nets | √ |

|    | Furniture                                                       |              |
|----|-----------------------------------------------------------------|--------------|
| 9  | Kitchen cabinetries, island, dinning set                        | <b>√</b>     |
| 10 | Wardrobes                                                       | <b>√</b>     |
| 3  | Sofas, armchairs and beds are easy to clean and stain resistant | √            |
| 4  | Outdoor sofa + dinning set                                      | $\checkmark$ |
| 5  | Outdoor kitchen with BBQ and fridge                             | $\checkmark$ |
|    | Additional Characteristics                                      |              |
| 6  | Appliances                                                      | <b>√</b>     |
| 7  | Pivot front door 3 m high                                       | <b>√</b>     |
| 8  | Large-format tiles anti-slip coefficient R<br>11                | √            |
| 9  | Sanitary ware                                                   |              |