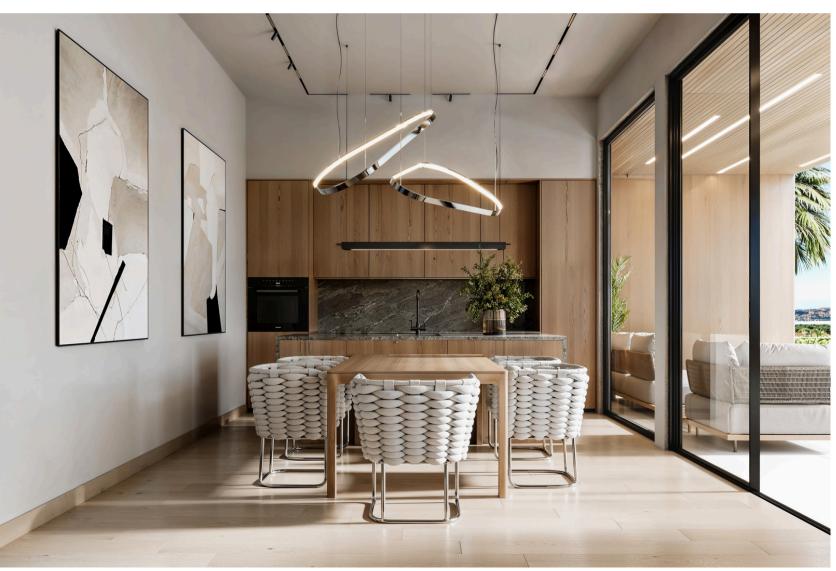

## **About Villas**

H2O Villas is a complex of 4 villas. Each villa embraces a large terrace with infinity pool, ideal for the Mediterranean climate

#### Single-level villa

120 sqm

Bedroom -2 Bathroom-3 Office -1 Lounge area-1

Terrace with outdoor kitchen

Infinity pool with panoraic sea views

Car port

Single-level **H2O** Villas are international design and fully furnished. Built-in kitchens complete with all appliances.