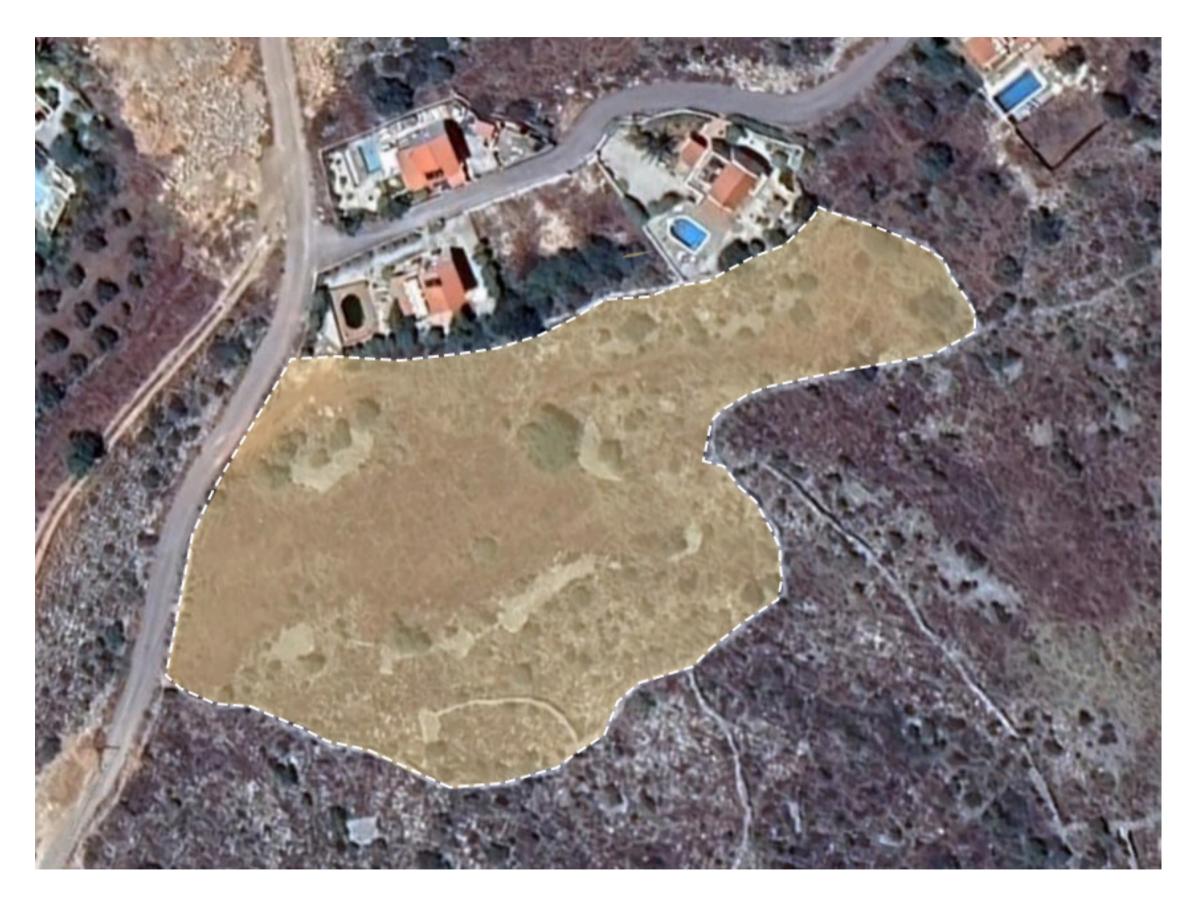

## **Facts**

Design 2025
Plot Area 5 234,48 sq.m.
4 villas with panoramic sea
view
Car port in each villa