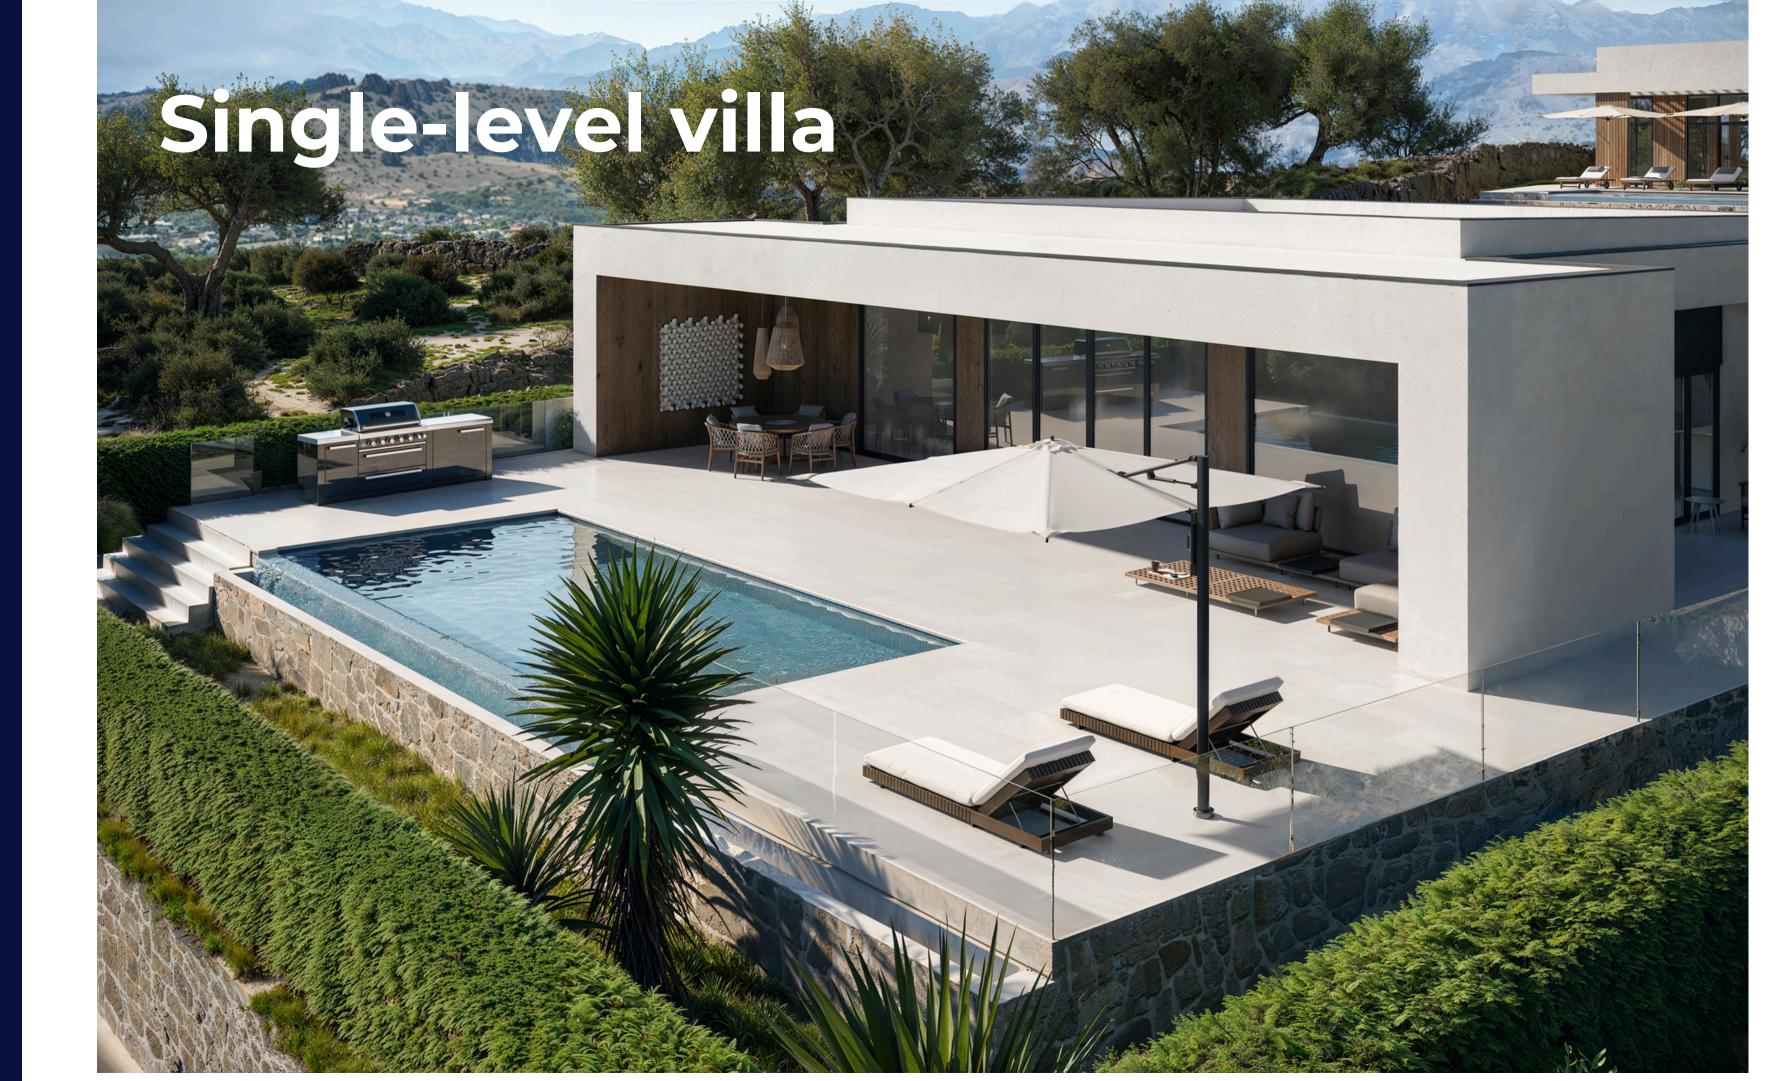

## **About Villas**

H2O Villas is a complex of 4 villas. Each villa embraces a large terrace with infinity pool, ideal for the Mediterranean climate

## **Facts**

Design 2025
Plot Area 5 234,48 sq.m.
4 villas with panoramic sea
view
Car port in each villa

#### Single-level villa

120 sqm

Bedroom -2 Bathroom-3 Office -1 Lounge area-1

Terrace with outdoor kitchen

Infinity pool with panoraic sea views

Car port

Single-level **H2O** Villas are international design and fully furnished. Built-in kitchens complete with all appliances.