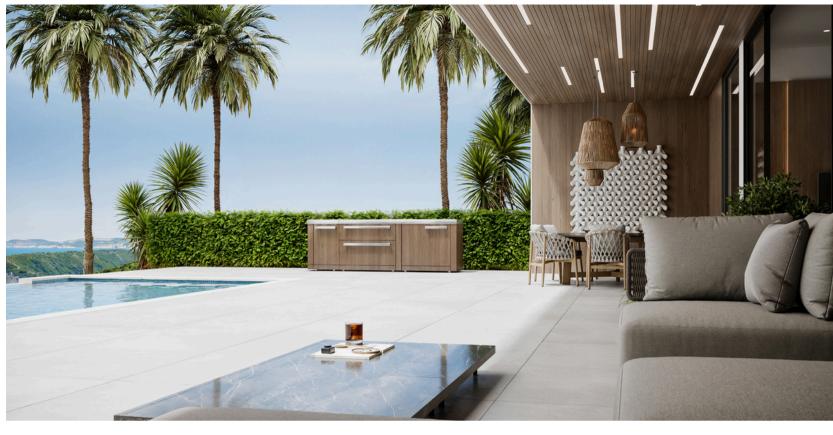

## **About Villas**

H2O Villas is a complex of 4 villas. Each villa embraces a large terrace with infinity pool, ideal for the Mediterranean climate

#### Single-level villa

120 sqm

Bedroom -2 Bathroom-3 Office -1 Lounge area-1

Terrace with outdoor kitchen

Infinity pool with panoraic sea views

Car port

Single-level **H2O** Villas are international design and fully furnished. Built-in kitchens complete with all appliances.

|   | Main Characteristics                                                  |   |
|---|-----------------------------------------------------------------------|---|
| 1 | Outdoor kitchen with BBQ area                                         | √ |
| 2 | The infinity pool                                                     | √ |
| 3 | Panoramic sea views                                                   | √ |
| 4 | Glass fence on terrace                                                | √ |
| 5 | Roof terrace                                                          | √ |
|   | Heating / Cooling                                                     |   |
| 6 | Building energy efficiency rating A ++                                | √ |
| 7 | Autonomous Cooling/ Heating system                                    | √ |
| 8 | Safety windows and sliding doors with triplex glass and mosquito nets | √ |