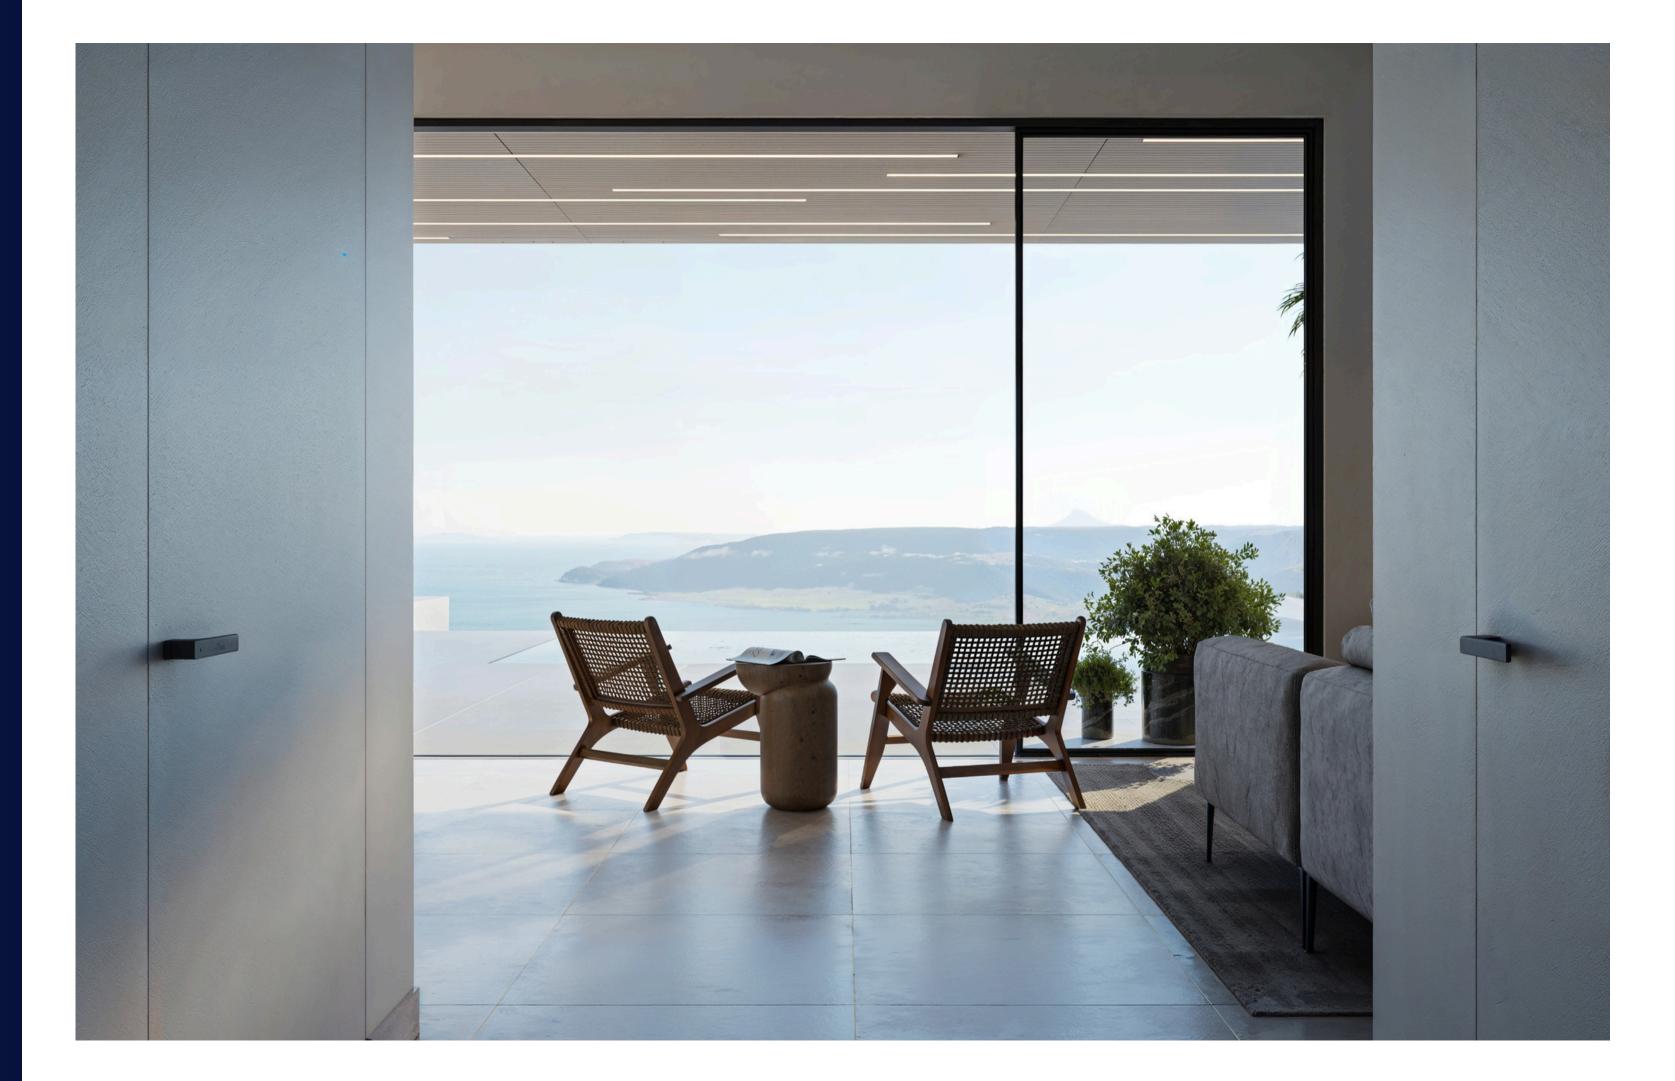

## **About Villas**

H2O Villas is a complex of 4 villas. Each villa embraces a large terrace with infinity pool, ideal for the Mediterranean climate

## **Facts**

Design 2025
Plot Area 5 234,48 sq.m.
4 villas with panoramic sea
view
Car port in each villa

#### Single-level villa

120 sqm

Bedroom -2 Bathroom-3 Office -1 Lounge area-1

Terrace with outdoor kitchen

Infinity pool with panoraic sea views

Car port

Single-level **H2O** Villas are international design and fully furnished. Built-in kitchens complete with all appliances.