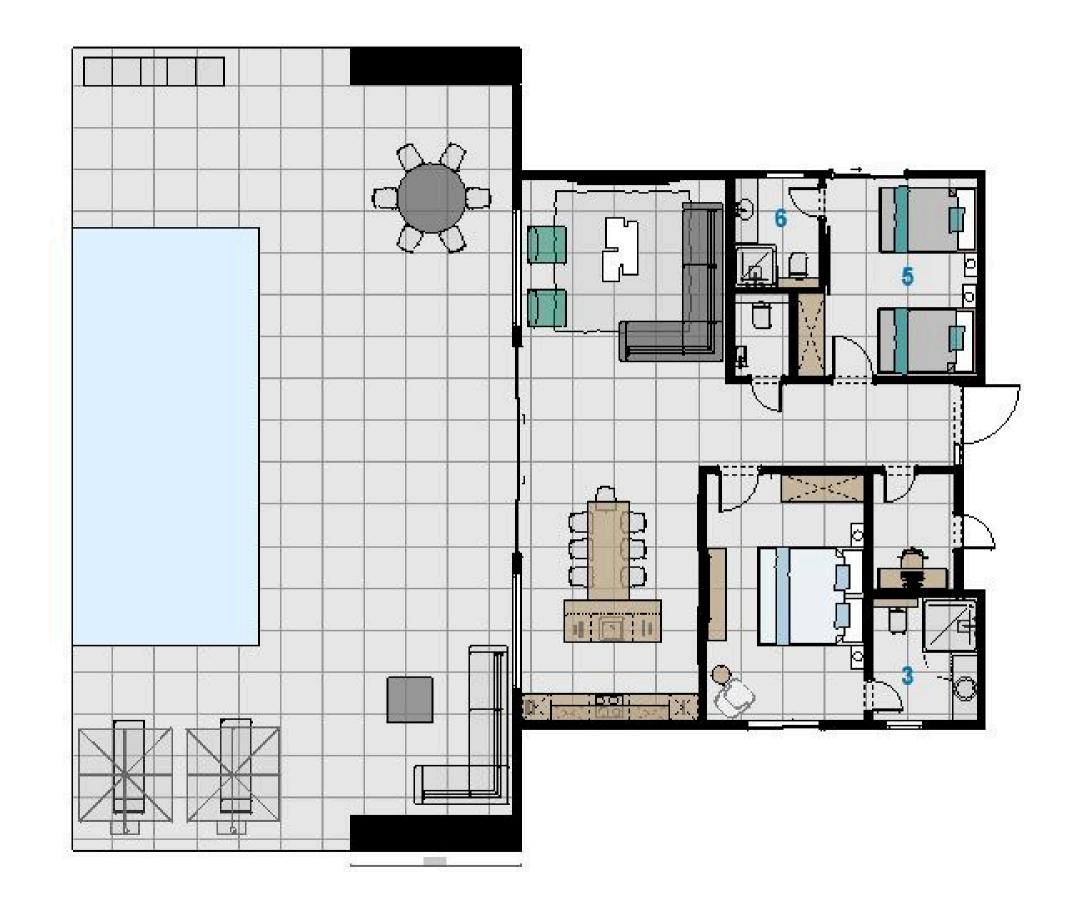

# Layout single-level villa

Areas table plot

- 1. Dining /lounge area 62,69 m2
- 2. Master bedroom -21,50 m2
- 3. Master bathroom 6,84 m2
- 4. Office 5,42 m<sup>2</sup>
- 5. Bedroom 17,09 m2
- 6. Bathroom 4,32 m2
- 7. Guest WC 2,14 m 2
- 8. Terrace 63,15 m2
- 9. Infinity pool 36 m<sup>2</sup>

#### Single-level villa

120 sqm

Bedroom -2 Bathroom-3 Office -1 Lounge area-1

Terrace with outdoor kitchen

Infinity pool with panoraic sea views

Car port

Single-level **H2O** Villas are international design and fully furnished. Built-in kitchens complete with all appliances.