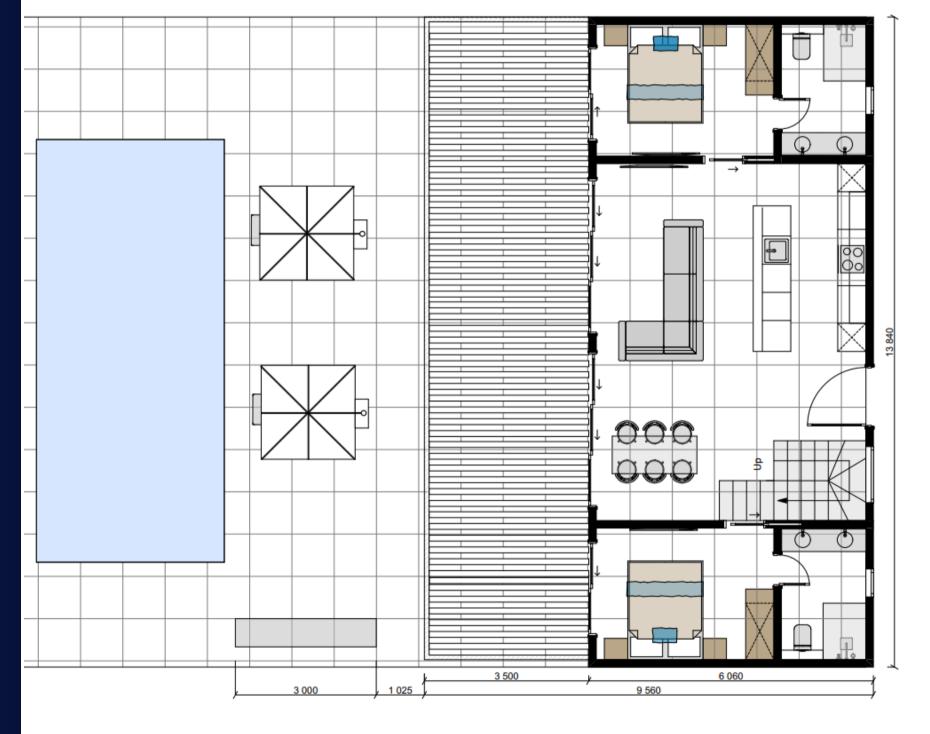

# Layout double-level villa

Areas table plot 1. Dining /lounge area - 43,61 m2 2. Bedroom -11,10 m2 3. Bathroom - 4,49 m2 4. Bedroom - 10,58 m2 5. Bathroom - 5,04 m2 6. Upstairs hallway - 9,76 m2 7. Master bedroom - 18,71 m 2 8. Master bathroom - 9,13 m2 000 8. Roof terrace - 10,60 m<sup>2</sup> 9. Infinity pool - 36 m<sup>2</sup>

# Layout 1st floor