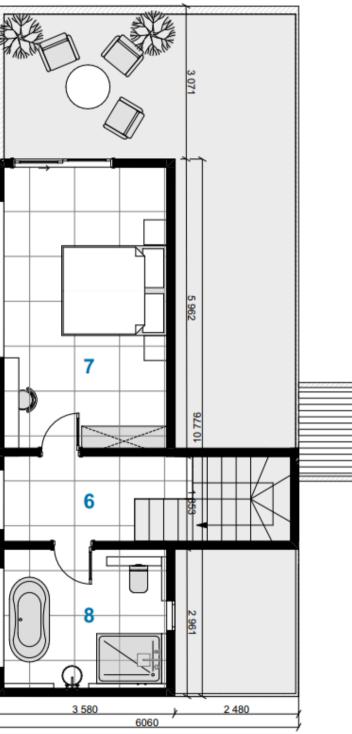

# Layout double-level villa

Areas table plot 1. Dining /lounge area - 43,61 m2 2. Bedroom -11,10 m2 3. Bathroom - 4,49 m2 4. Bedroom - 10,58 m2 5. Bathroom - 5,04 m2 6. Upstairs hallway - 9,76 m2 7. Master bedroom - 18,71 m 2 8. Master bathroom - 9,13 m2 000 8. Roof terrace - 10,60 m<sup>2</sup> 9. Infinity pool - 36 m<sup>2</sup>

## Layout 2nd floor