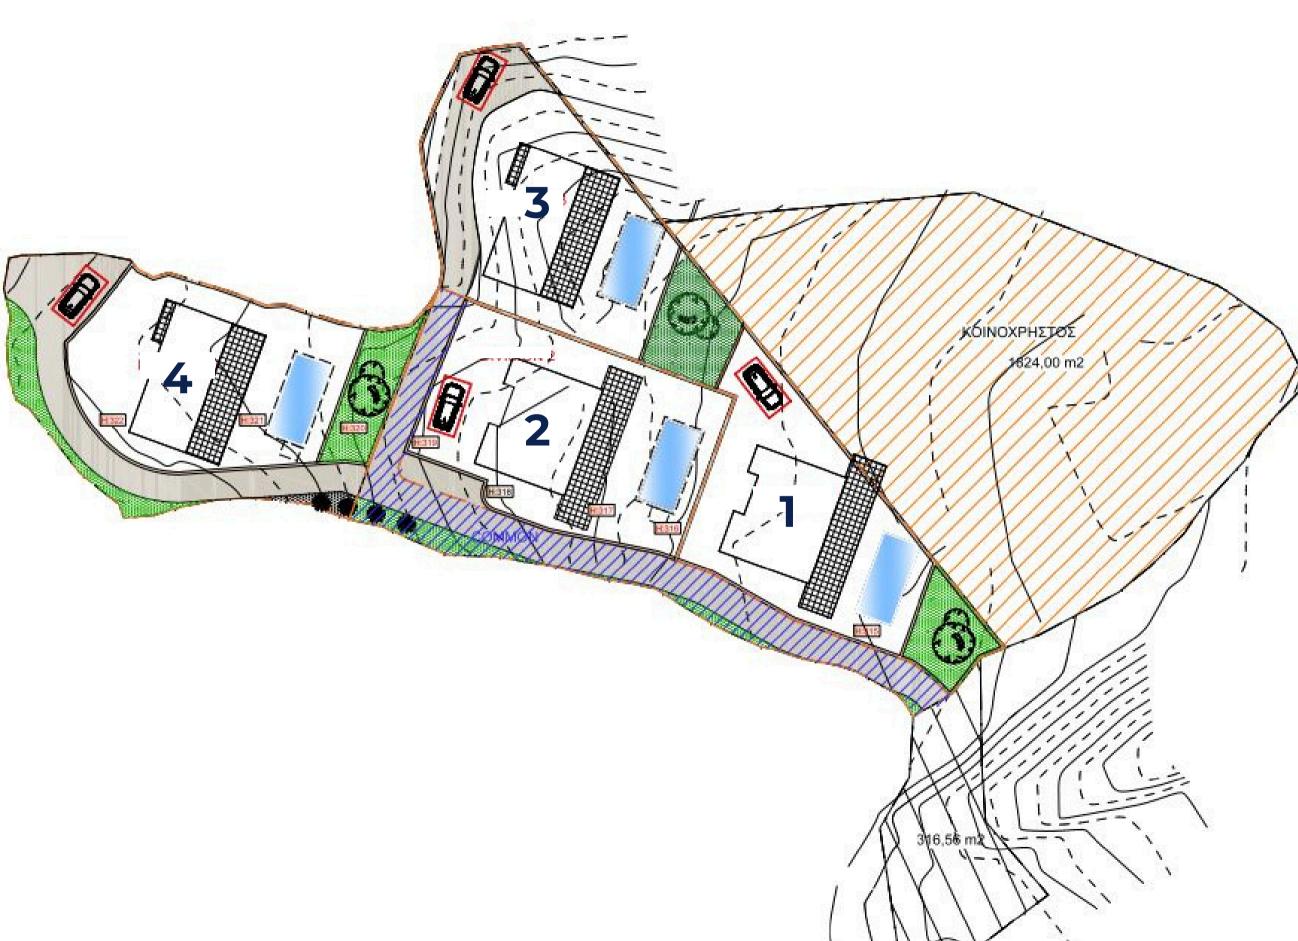

# **About Villas**

H2O Villas is a complex of 4 villas. Each villa embraces a large terrace with infinity pool, ideal for the Mediterranean climate

### <u>Villa # 1</u>

Plot size -624 m2 Property size -120 m2

#### <u>Villa # 2</u>

Plot size - 550 m2 Property size -120 m2

## <u>Villa # 3</u>

Plot size - 678 m2 Property size -127 m2

## Villa # 4

Plot size - 886 m2 Property size -127 m2

All villas have a panoramic sea views due to their location on different elevations.

H2O