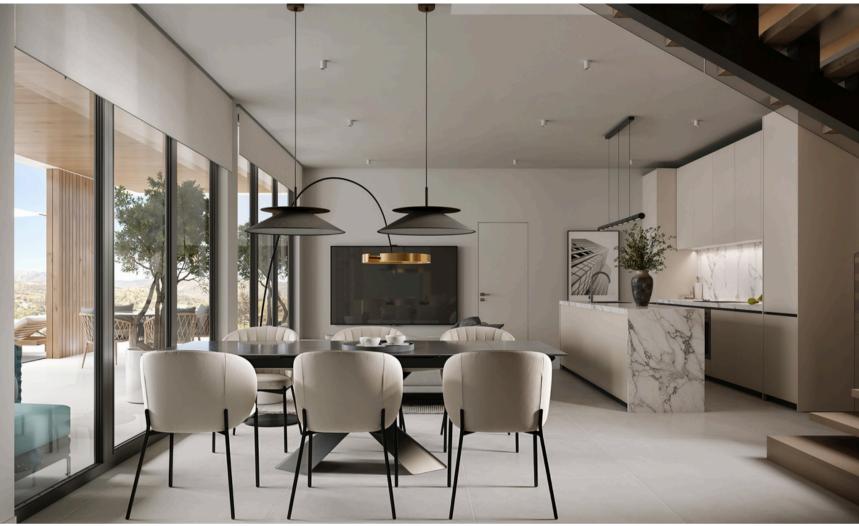

#### **Double-level villa**

127 sqm

Bedroom -3 Bathroom-3 Lounge area-1 Closet -3

Roof terrace - 1

Terrace with outdoor kitchen
The infinity pool
Panoramic sea views

Car port

Double-level **H2O** Villas are international design and fully furnished. Built-in kitchens complete with all appliances.