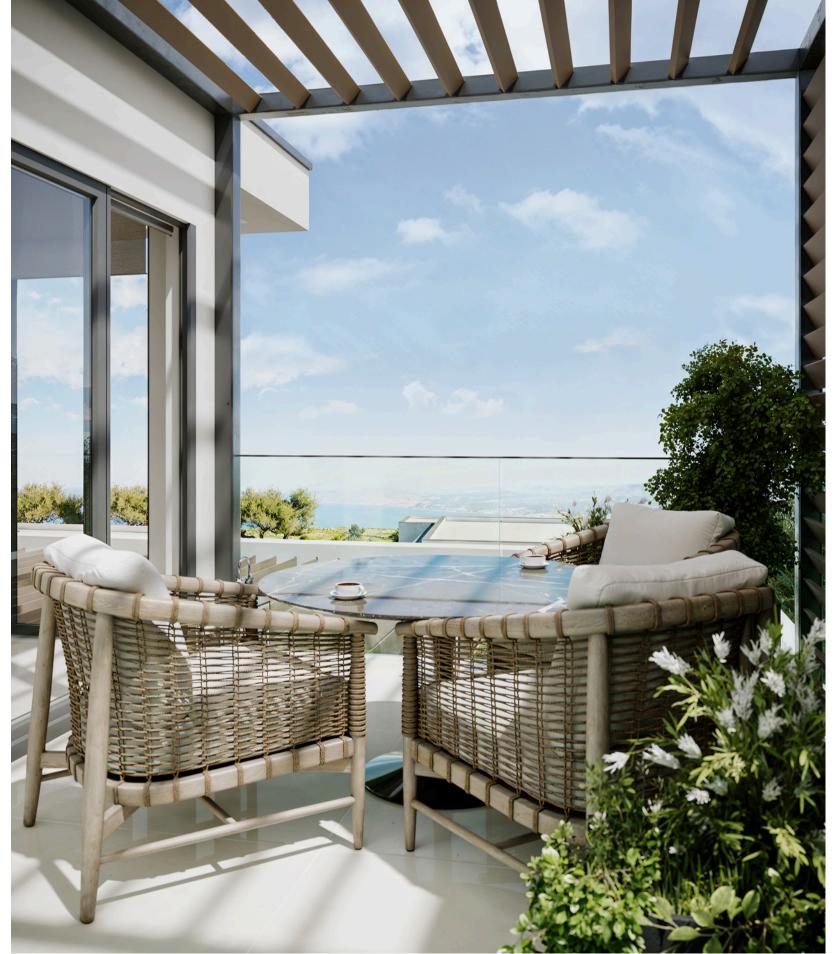

#### **Double-level villa**

127 sqm

Bedroom -3 Bathroom-3 Lounge area-1 Closet -3

Roof terrace - 1

Terrace with outdoor kitchen
The infinity pool
Panoramic sea views

Car port

Double-level **H2O** Villas are international design and fully furnished. Built-in kitchens complete with all appliances.