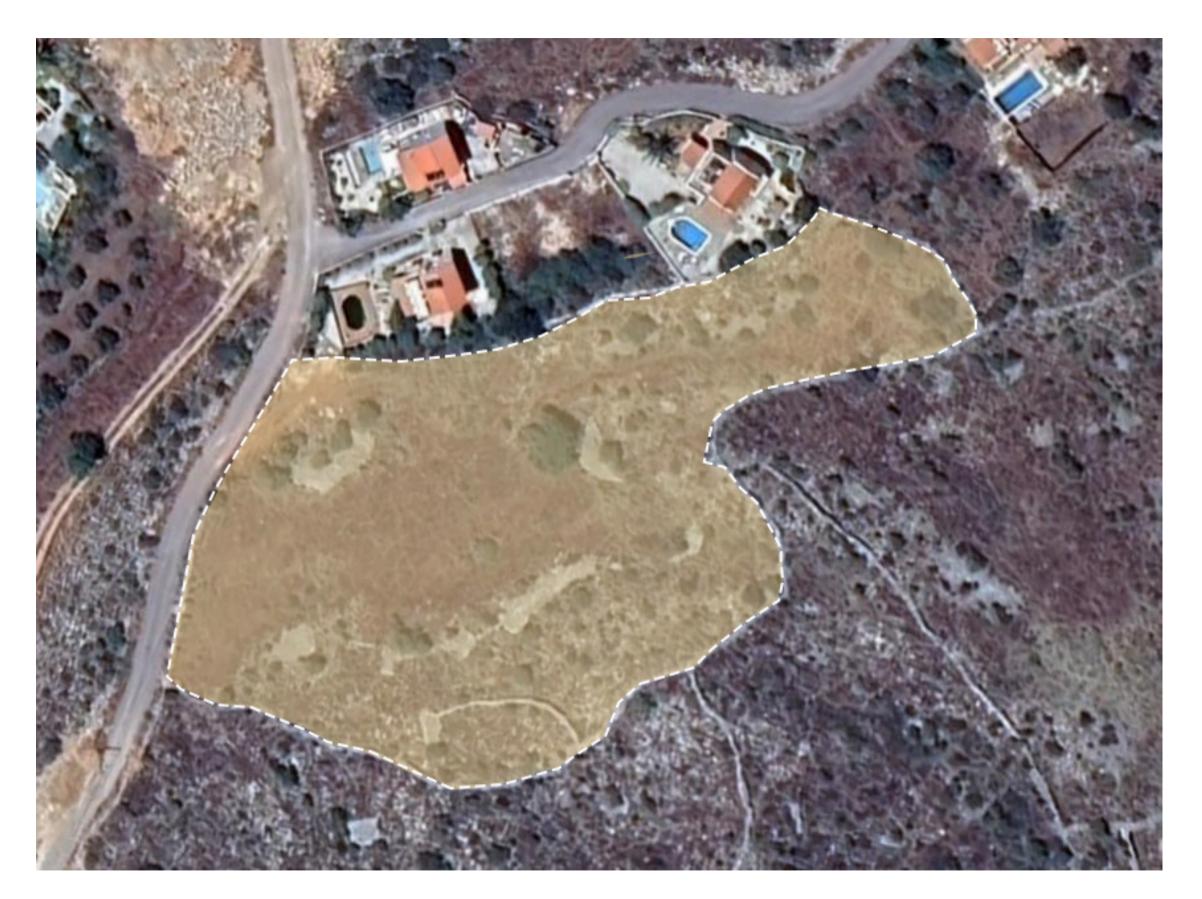

## **Facts**

Design 2024
Plot Area 5 234,48 sq.m.
4 villas with panoramic sea
view
Car port in each villa

### <u>Villa # 1</u>

Plot size -624 m2 Property size -120 m2

#### <u>Villa # 2</u>

Plot size - 550 m2 Property size -120 m2

## <u>Villa # 3</u>

Plot size - 678 m2 Property size -127 m2

## Villa # 4

Plot size - 886 m2 Property size -127 m2

All villas have a panoramic sea views due to their location on different elevations.

H2O