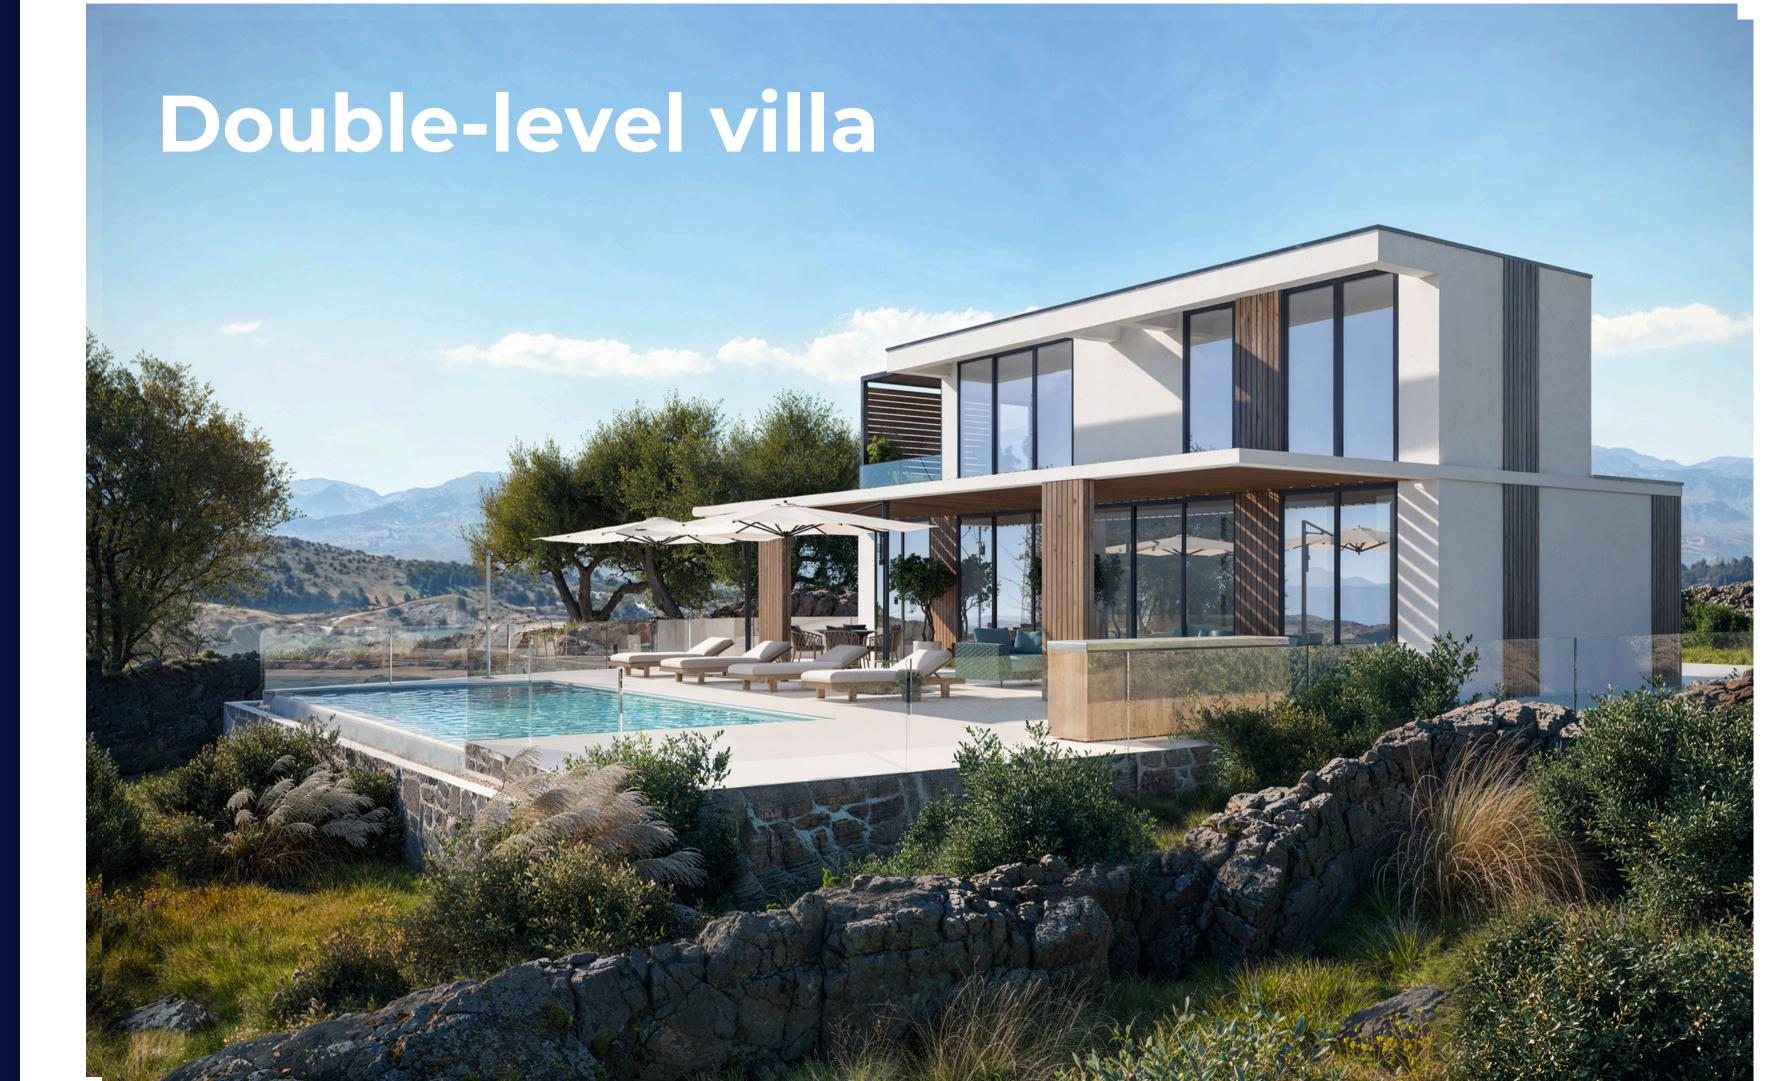

# **About Villas**

H2O Villas is a complex of 4 villas. Each villa embraces a large terrace with infinity pool, ideal for the Mediterranean climate

#### **Double-level villa**

127 sqm

Bedroom -3 Bathroom-3 Lounge area-1 Closet -3

Roof terrace - 1

Terrace with outdoor kitchen
The infinity pool
Panoramic sea views

Car port

Double-level **H2O** Villas are international design and fully furnished. Built-in kitchens complete with all appliances.