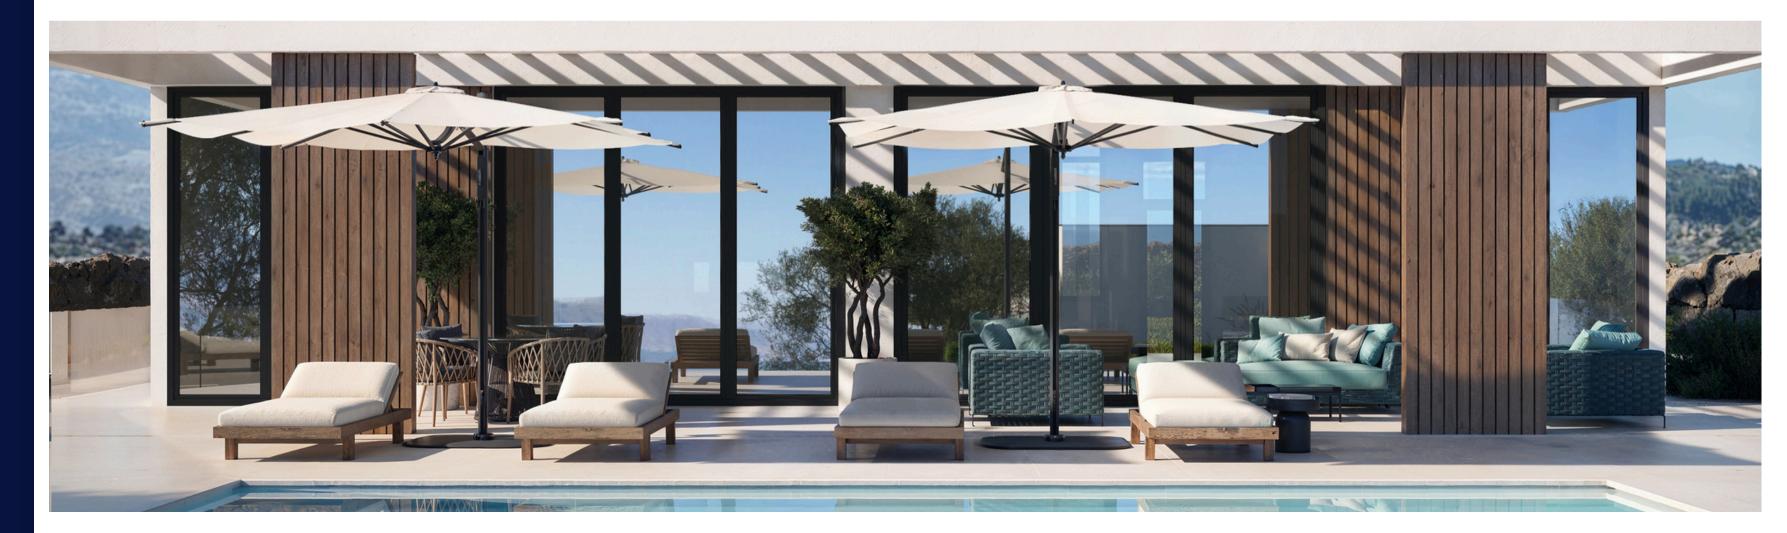

# **About Villas**

H2O Villas is a complex of 4 villas. Each villa embraces a large terrace with infinity pool, ideal for the Mediterranean climate

## **Facts**

Design 2024
Plot Area 5 234,48 sq.m.
4 villas with panoramic sea
view
Car port in each villa

#### **Double-level villa**

127 sqm

Bedroom -3 Bathroom-3 Lounge area-1 Closet -3

Roof terrace - 1

Terrace with outdoor kitchen
The infinity pool
Panoramic sea views

Car port

Double-level **H2O** Villas are international design and fully furnished. Built-in kitchens complete with all appliances.

H2O

|   | Main Characteristics                                                  |   |
|---|-----------------------------------------------------------------------|---|
| 1 | Outdoor kitchen with BBQ area                                         | √ |
| 2 | The infinity pool                                                     | √ |
| 3 | Panoramic sea views                                                   | √ |
| 4 | Glass fence on terrace                                                | √ |
| 5 | Roof terrace                                                          | √ |
|   | Heating / Cooling                                                     |   |
| 6 | Building energy efficiency rating A ++                                | √ |
| 7 | Autonomous Cooling/ Heating system                                    | √ |
| 8 | Safety windows and sliding doors with triplex glass and mosquito nets | √ |