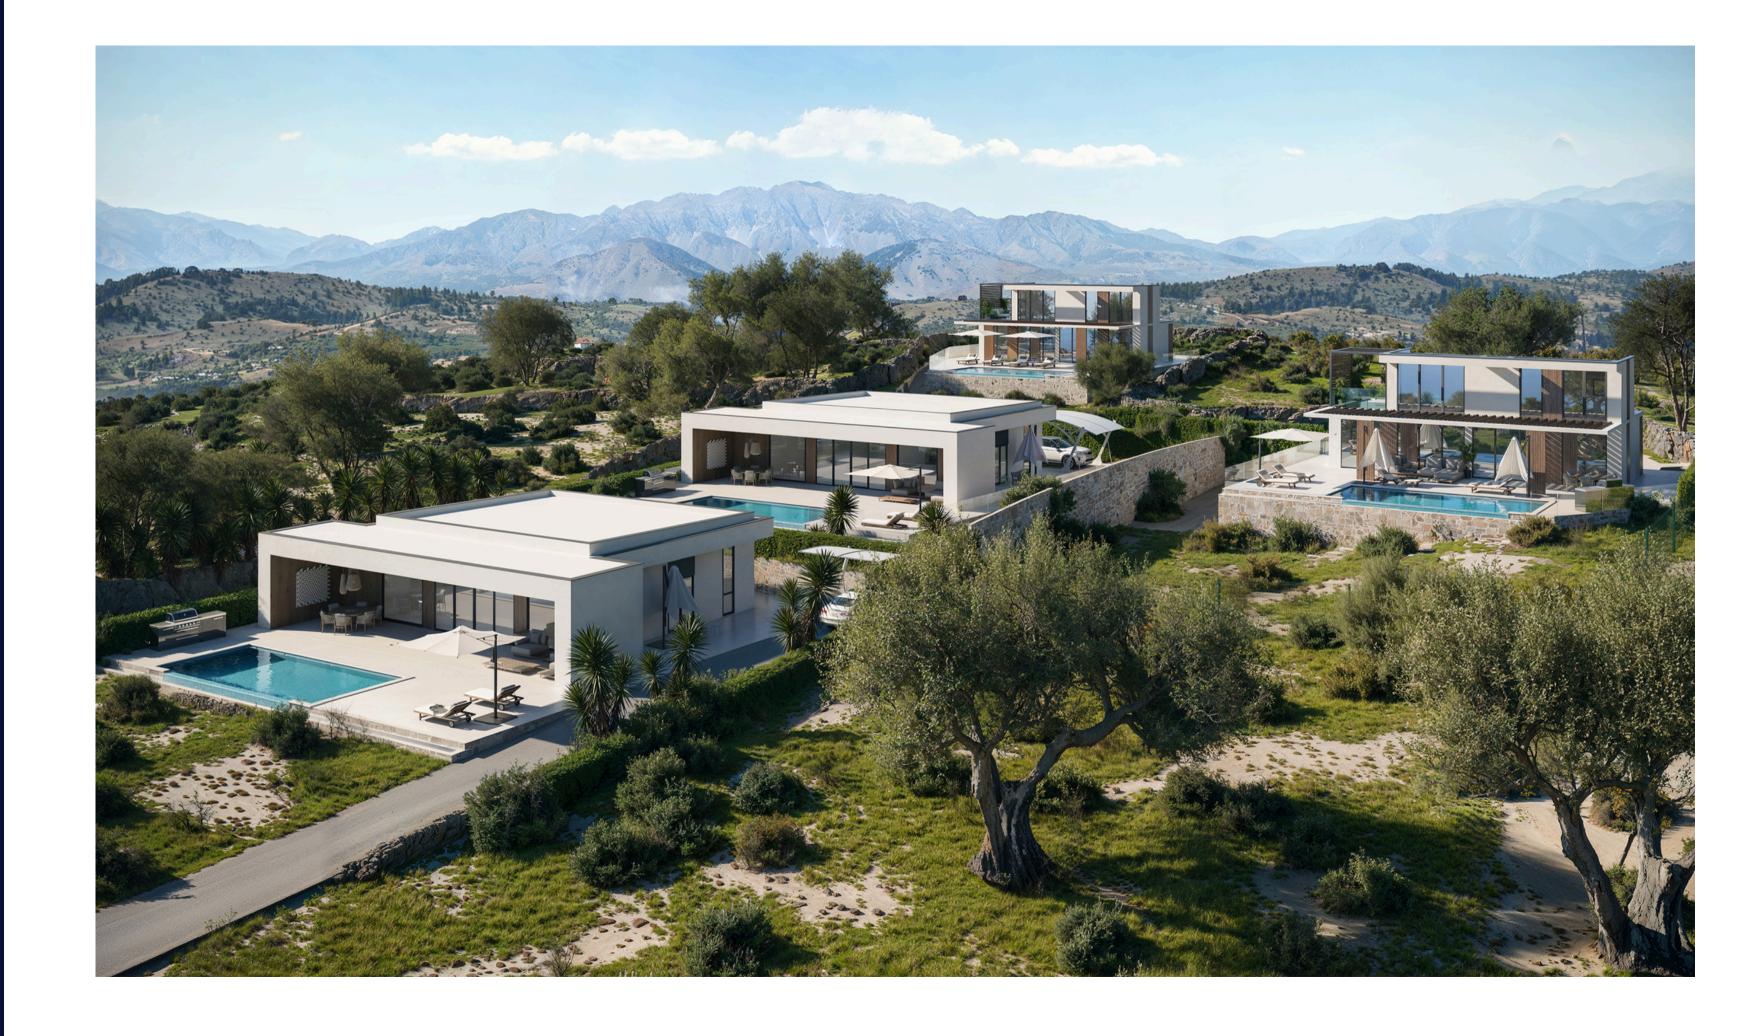

# **About Villas**

H2O Villas is a complex of 4 villas. Each villa embraces a large terrace with infinity pool, ideal for the Mediterranean climate

## **Facts**

Design 2024
Plot Area 5 234,48 sq.m.
4 villas with panoramic sea
view
Car port in each villa

### <u>Villa # 1</u>

Plot size -624 m2 Property size -120 m2

#### <u>Villa # 2</u>

Plot size - 550 m2 Property size -120 m2

## <u>Villa # 3</u>

Plot size - 678 m2 Property size -127 m2

## Villa # 4

Plot size - 886 m2 Property size -127 m2

All villas have a panoramic sea views due to their location on different elevations.

H2O