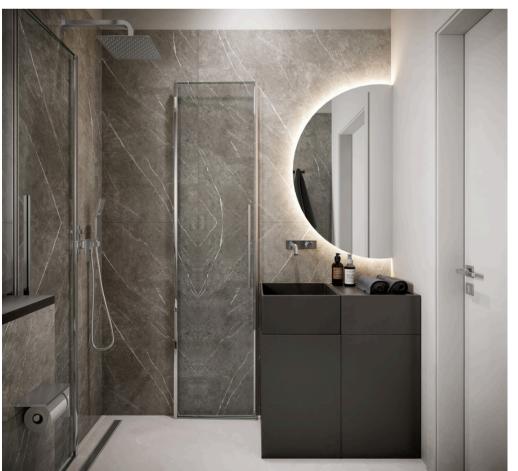

|    | Furniture                                                       |              |
|----|-----------------------------------------------------------------|--------------|
| 9  | Kitchen cabinetries, island, dinning set                        | <b>√</b>     |
| 10 | Wardrobes                                                       | <b>√</b>     |
| 3  | Sofas, armchairs and beds are easy to clean and stain resistant | √            |
| 4  | Outdoor sofa + dinning set                                      | $\checkmark$ |
| 5  | Outdoor kitchen with BBQ and fridge                             | √            |
|    | Additional Characteristics                                      |              |
| 6  | Appliances                                                      | <b>√</b>     |
| 7  | Pivot front door 3 m high                                       | √            |
| 8  | Large-format tiles anti-slip coefficient R<br>11                | √            |
| 9  | Sanitary ware                                                   | $\sqrt{}$    |