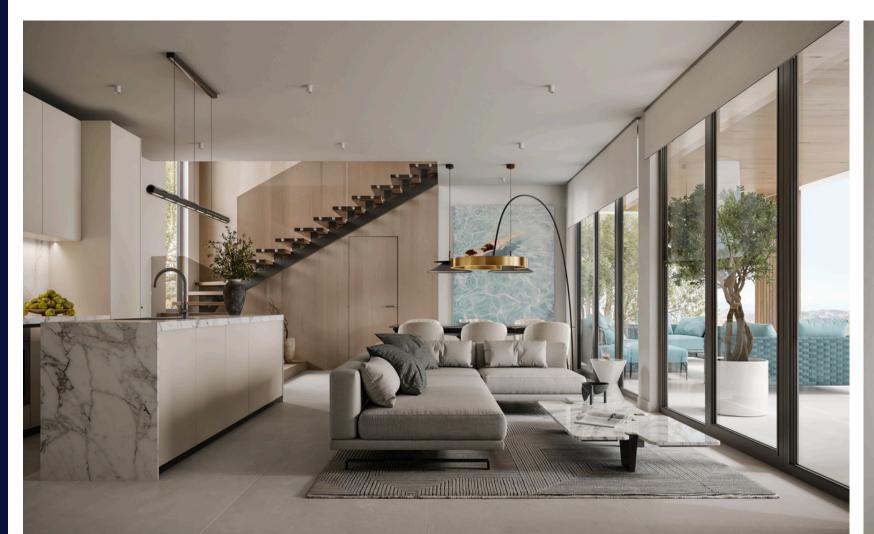

#### **Double-level villa**

127 sqm

Bedroom -3 Bathroom-3 Lounge area-1 Closet -3

Roof terrace - 1

Terrace with outdoor kitchen
The infinity pool
Panoramic sea views

Car port

Double-level **H2O** Villas are international design and fully furnished. Built-in kitchens complete with all appliances.