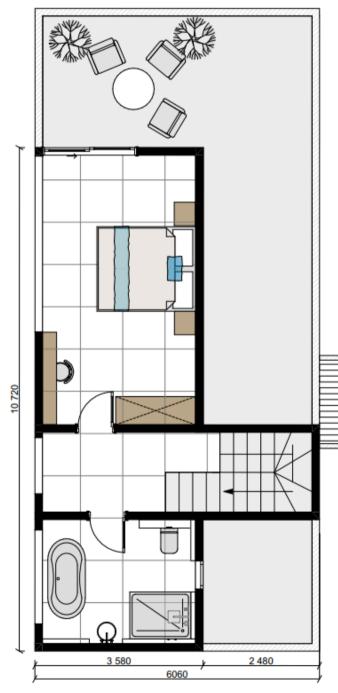

# Layout double-level villa

Areas table plot 1. Dining /lounge area - 43,61 m2 2. Bedroom -11,10 m2 3. Bathroom - 4,49 m2 4. Bedroom - 10,58 m2 5. Bathroom - 5,04 m2 6. Upstairs hallway - 9,76 m2 7. Master bedroom - 18,71 m 2 8. Master bathroom - 9,13 m2 000 8. Roof terrace - 10,60 m<sup>2</sup> 9. Infinity pool - 36 m<sup>2</sup>

# Layout 1st floor

## Layout 2nd floor