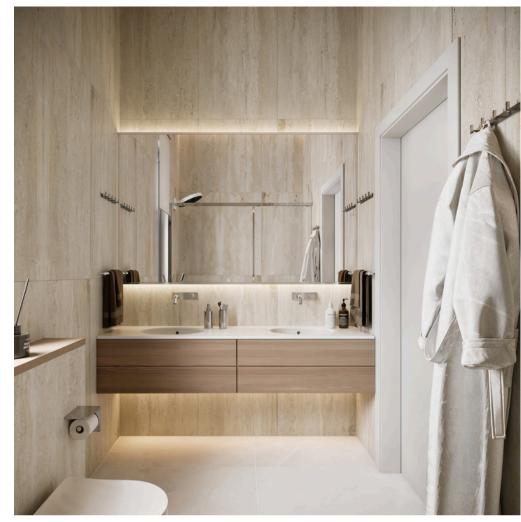

|    | Furniture                                                       |              |
|----|-----------------------------------------------------------------|--------------|
| 9  | Kitchen cabinetries, island, dinning set                        | <b>√</b>     |
| 10 | Wardrobes                                                       | <b>√</b>     |
| 3  | Sofas, armchairs and beds are easy to clean and stain resistant | √            |
| 4  | Outdoor sofa + dinning set                                      | $\checkmark$ |
| 5  | Outdoor kitchen with BBQ and fridge                             | √            |
|    | Additional Characteristics                                      |              |
| 6  | Appliances                                                      | <b>√</b>     |
| 7  | Pivot front door 3 m high                                       | √            |
| 8  | Large-format tiles anti-slip coefficient R<br>11                | √            |
| 9  | Sanitary ware                                                   | $\sqrt{}$    |